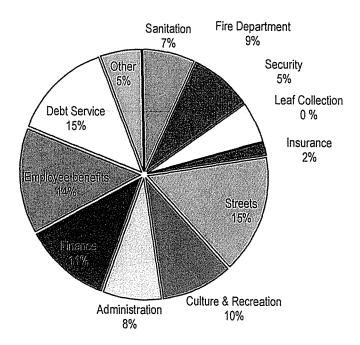

### **USE OF FUNDS**

| Service              | Amount % of | Total Budget |
|----------------------|-------------|--------------|
| Sanitation           | 818,628     | 7%           |
| Fire Department      | 980,498     | 8%           |
| Security             | 630,000     | 5%           |
| Leaf Collection      | 10,000      | 0%           |
| Insurance            | 200,000     | 2%           |
| Streets *            | 1,859,703   | 16%          |
| Culture & Recreation | 1,129,812   | 10%          |
| Administration       | 913,200     | 8%           |
| Finance *            | 1,342,833   | 11%          |
| Employee benefits    | 1,629,738   | 14%          |
| Debt Service         | 1,582,880   | 13%          |
| Other *              | 642,250     | 5%           |
|                      | 11,739,542  | 100%         |

<sup>\*</sup> See pie chart for breakdown

| EXPENSE SUMMARY                            |             | <u>AMOUNT</u> |
|--------------------------------------------|-------------|---------------|
| Sanitation                                 |             | 818,628       |
| Fire Department                            |             | 980,498       |
| insurance                                  |             | 200,000       |
| Security                                   |             | 630,000       |
| Leaf Collection                            |             | 10,000        |
| Streets                                    |             | 1,859,703     |
| snow plow/street maint./salaries/lighting/ | trees       |               |
| Culture & Recreation                       |             | 1,129,812     |
| Parks                                      | 1,105,097   |               |
| Celebrations                               | 10,000      |               |
| Programs for Aging                         | 14,715      |               |
| Administration                             |             | 913,200       |
| clerk/treasurer/attorneys/engineers/elec   | tions/staff |               |
| Finance                                    |             | 1,342,833     |
| Finance                                    | 101,425     |               |
| (auditor/budget/assessment/                |             | ·             |
| tax advertising/borrowing cost)            |             |               |
| Leg./Jud./Exec.                            | 269,108     |               |
| (trustees/court/mayor)                     |             |               |
| Shared Services                            | 543,500     |               |
| (salaries/tele./business machines upkeep)  |             |               |
| Safety Inspection                          | 405,000     |               |
| (bldg. Inspects/code enforce)              |             |               |
| Zoning/Planning                            | 23,800      |               |
| (bd. appeals/planning bd.)                 |             |               |
|                                            |             |               |
| Employee benefits                          |             | 1,629,738     |
| Debt Service                               |             | 1,582,880     |
| Other                                      |             | 642,250       |
| Villagewide Comprehensive                  |             | 1             |
| Dues/Misc.                                 | 510,250     |               |
| Special Items                              | 100,000     |               |
| (contingent account)                       |             |               |
| Publicity                                  | 32,000      |               |
| Total Budget                               |             | 11,739,542    |
|                                            |             |               |