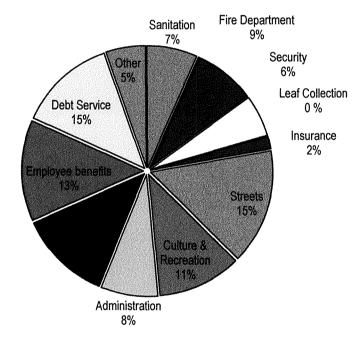

### **USE OF FUNDS**

| Service              | Amount     | % of Total Budget |
|----------------------|------------|-------------------|
| Sanitation           | 813,628    | 7%                |
| Fire Department      | 1,005,000  | 8%                |
| Security             | 671,800    | 6%                |
| Leaf Collection      | -          | 0%                |
| Insurance            | 215,000    | 2%                |
| Streets *            | 1,868,600  | 15%               |
| Culture & Recreation | 1,348,681  | 11%               |
| Administration       | 923,200    | 8%                |
| Finance *            | 1,475,333  | 12%               |
| Employee benefits    | 1,634,661  | 13%               |
| Debt Service         | 1,574,070  | 13%               |
| Other *              | 643,750    | 5%                |
|                      | 12,173,723 | 100%              |

<sup>\*</sup> See pie chart for breakdown

| EXPENSE SUMMARY                           |             | AMOUNT     |
|-------------------------------------------|-------------|------------|
| Sanitation                                |             | 813,628    |
| Fire Department                           |             | 1,005,000  |
| Insurance                                 |             | 215,000    |
| Security                                  |             | 671,800    |
| Leaf Collection                           |             | 0          |
| Streets                                   |             | 1,868,600  |
| snow plow/street maint./salaries/lighting | /trees      |            |
| Culture & Recreation                      |             | 1,348,681  |
| Parks                                     | 1,318,681   |            |
| Celebrations                              | 10,000      |            |
| Programs for Aging                        | 20,000      |            |
| Administration                            |             | 923,200    |
| clerk/treasurer/attorneys/engineers/elec  | tions/staff |            |
| Finance                                   |             | 1,475,333  |
| Finance                                   | 100,925     |            |
| (auditor/budget/assessment/               |             |            |
| tax advertising/borrowing cost)           |             |            |
| Leg./Jud./Exec.                           | 274,108     |            |
| (trustees/court/mayor)                    |             |            |
| Shared Services                           | 662,500     |            |
| (salaries/tele./business machines upkeep) |             |            |
| Safety Inspection                         | 405,000     |            |
| (bldg. Inspects/code enforce)             |             |            |
| Zoning/Planning                           | 32,800      |            |
| (bd. appeals/planning bd.)                |             |            |
|                                           |             |            |
| Employee benefits                         |             | 1,634,661  |
| Debt Service                              |             | 1,574,070  |
| Other                                     |             | 643,750    |
| Villagewide Comprehensive                 |             |            |
| Dues/Misc.                                | 511,750     |            |
| Special Items                             | 100,000     |            |
| (contingent account)                      |             |            |
| Publicity                                 | 32,000      |            |
| Total Budget                              |             | 12,173,723 |
|                                           |             |            |